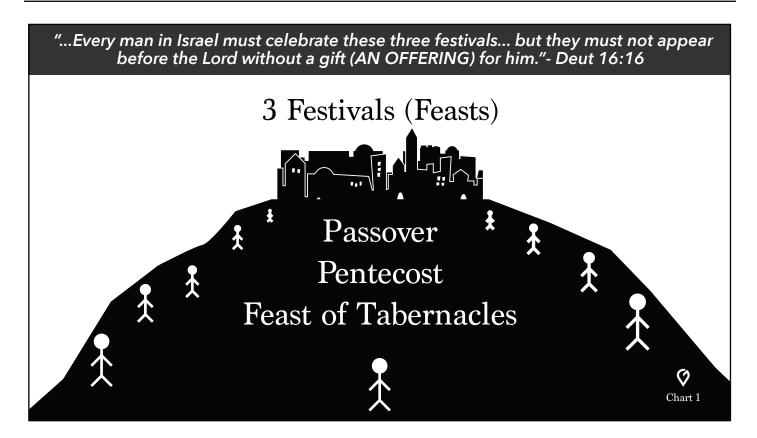

"Three times in the year you shall keep a FEAST to me." - Exodus 23:14

## APPOINTED TIMES - MOEDIM (םידעומ)

SUMMER

SPRING FESTIVALS

 
 PASSOVER PESACH
 UNLEAVENED BREAD
 FIRST FRUITS
 PENTECOST SHAVOUT

 JESUS' DEATH
 BURIAL
 RESURRECTION
 TONGUES OF FIRE

**FULFILLED** 



MAR. / APR. / MAY / JUNE

FALL FESTIVALS

| ROSH<br>HaSHANA | YOM<br>KIPPUR | SUKKOT      |
|-----------------|---------------|-------------|
| TRUMPETS        | ATONEMENT     | TABERNACLES |
| 11              | NEIIIEIIIE    | D           |



SEPT. / OCT.







## THE GATHERING- Pastor Gene Wolfenbarger Series—God's Calendar

| Sacred | Civil | Name of Months      | Farm Season                  | Feast       |
|--------|-------|---------------------|------------------------------|-------------|
| 1      | 7